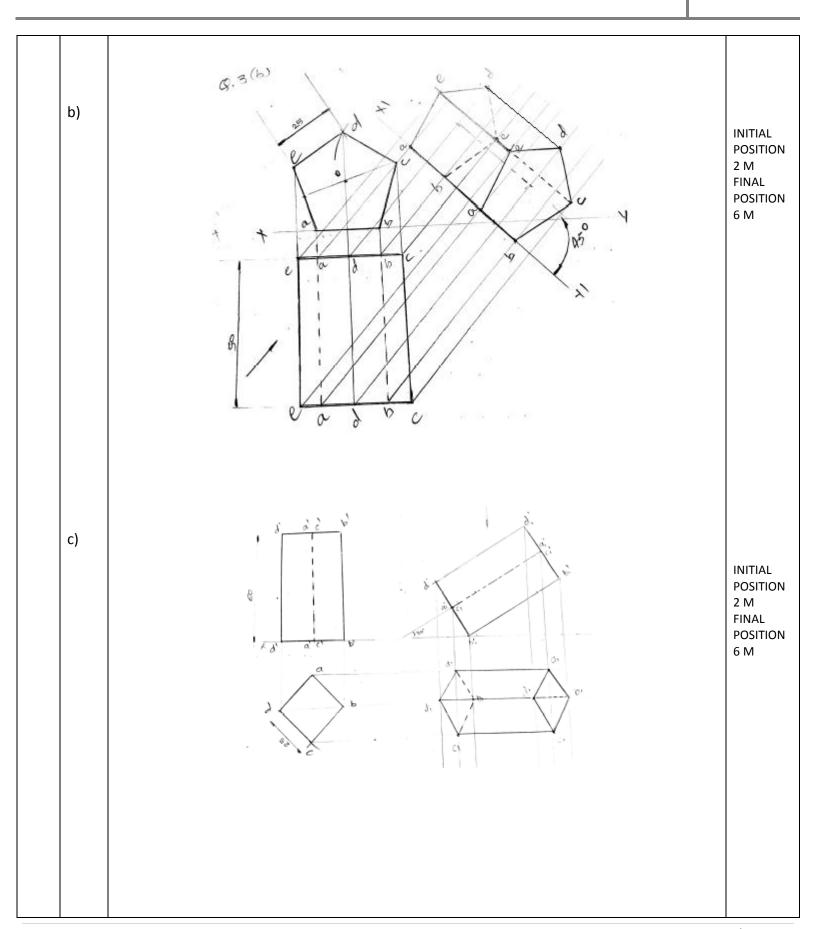

part of examiner of relevant answer based on candidate's understanding.
- 7) For programming language papers, credit may be given to any other program based on equivalent concept.



# MAHARASHTRA STATE BOARD OF TECHNICAL EDUCATION (Autonomous) (ISO/IEC - 27001 - 2005 Certified)

| Q.  | Sub   | Answer                    | Marking                         |
|-----|-------|---------------------------|---------------------------------|
| No. | Q. N. |                           | Scheme                          |
|     | b)    | RID SO LHSV  TOP VIEW  YI | F.V. 2 M<br>T.V. 4 M<br>S.V. 4M |



## MAHARASHTRA STATE BOARD OF TECHNICAL EDUCATION (Autonomous) (ISO/IEC - 27001 - 2005 Certified)







# MAHARASHTRA STATE BOARD OF TECHNICAL EDUCATION (Autonomous) (ISO/IEC - 27001 - 2005 Certified)





(Autonomous) (ISO/IEC - 27001 - 2005 Certified)



## MAHARASHTRA STATE BOARD OF TECHNICAL EDUCATION (Autonomous) (ISO/IEC - 27001 - 2005 Certified)

b) DRILLED SQ. HOLE WITH TWO SURFACES PARALLEL TO HP MAY BE CONSIDERED.



INITIAL POSITION 2 M , DEVELOP MENT 6M

c)



INITIAL POSITION 2 M , DEVELOP MENT 6M



(ISO/IEC - 27001 - 2005 Certified)



## MAHARASHTRA STATE BOARD OF TECHNICAL EDUCATION (Autonomous) (ISO/IEC - 27001 - 2005 Certified)