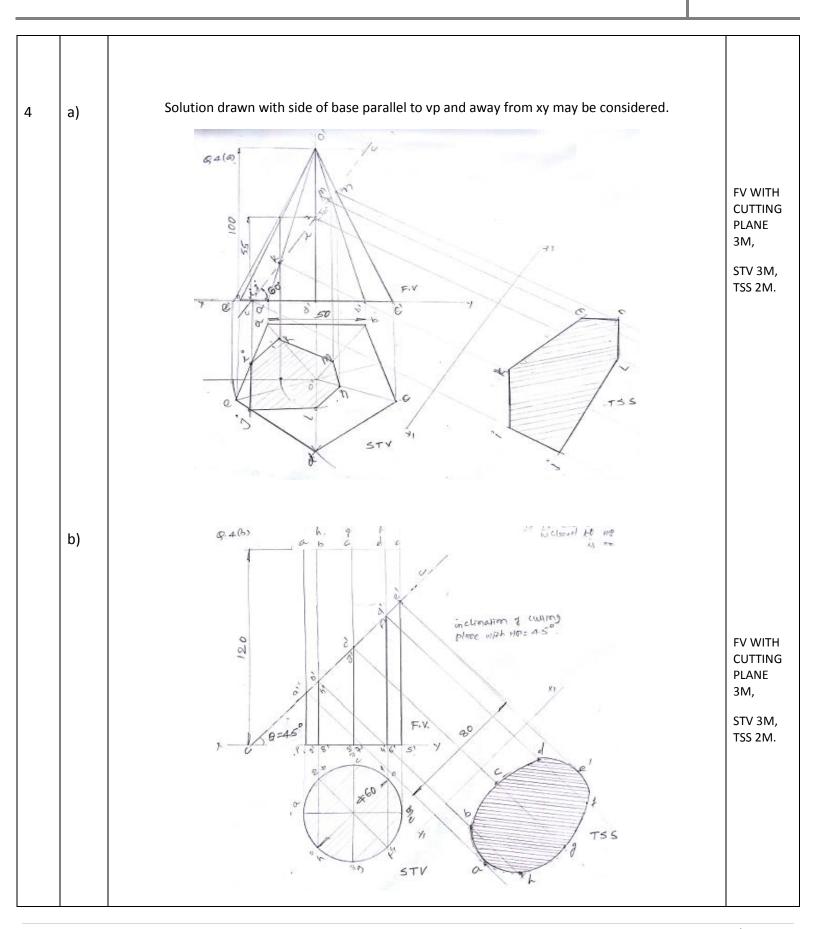

art of examiner of relevant answer based on candidate's understanding.
- 7) For programming language papers, credit may be given to any other program based on equivalent concept.



# MAHARASHTRA STATE BOARD OF TECHNICAL EDUCATION (Autonomous) (ISO/IEC - 27001 - 2005 Certified)

| Q.  | Sub   | Answer                    | Marking                         |
|-----|-------|---------------------------|---------------------------------|
| No. | Q. N. |                           | Scheme                          |
|     | b)    | RID SO LHSV  TOP VIEW  YI | F.V. 2 M<br>T.V. 4 M<br>S.V. 4M |



## MAHARASHTRA STATE BOARD OF TECHNICAL EDUCATION (Autonomous) (ISO/IEC - 27001 - 2005 Certified)







# MAHARASHTRA STATE BOARD OF TECHNICAL EDUCATION (Autonomous) (ISO/IEC - 27001 - 2005 Certified)





(Autonomous) (ISO/IEC - 27001 - 2005 Certified)



## MAHARASHTRA STATE BOARD OF TECHNICAL EDUCATION (Autonomous) (ISO/IEC - 27001 - 2005 Certified)

b) DRILLED SQ. HOLE WITH TWO SURFACES PARALLEL TO HP MAY BE CONSIDERED.



INITIAL POSITION 2 M , DEVELOP MENT 6M

c)



INITIAL POSITION 2 M , DEVELOP MENT 6M



(ISO/IEC - 27001 - 2005 Certified)



## MAHARASHTRA STATE BOARD OF TECHNICAL EDUCATION (Autonomous) (ISO/IEC - 27001 - 2005 Certified)