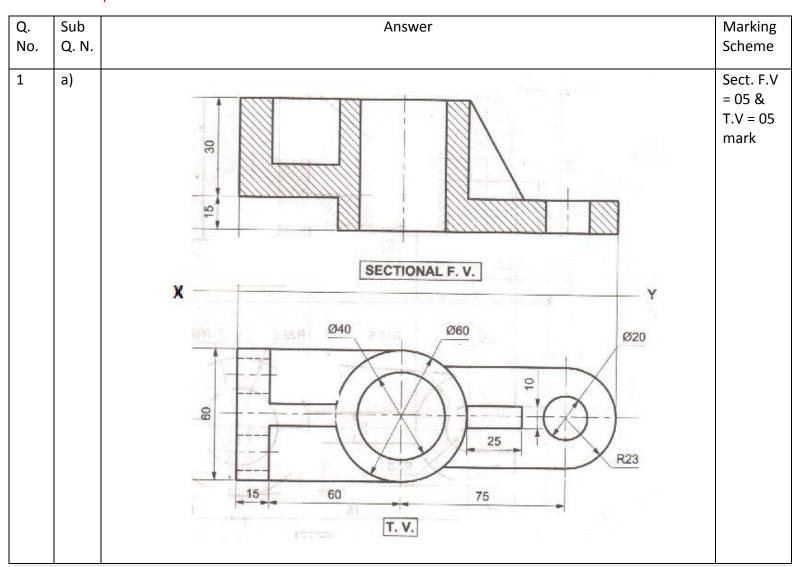

# MAHARASHTRA STATE BOARD OF TECHNICAL EDUCATION (Autonomous) (ISO/IEC - 27001 - 2005 Certified)

| Q.  | Sub   | Answer                    | Marking                         |
|-----|-------|---------------------------|---------------------------------|
| No. | Q. N. |                           | Scheme                          |
|     | b)    | RID SO LHSV  TOP VIEW  YI | F.V. 2 M<br>T.V. 4 M<br>S.V. 4M |