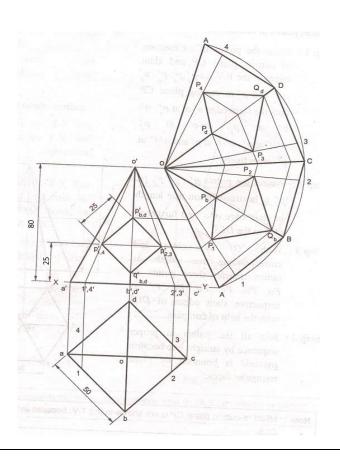

tified)

| Q.  | Sub   | Answer                    | Marking                         |
|-----|-------|---------------------------|---------------------------------|
| No. | Q. N. |                           | Scheme                          |
|     | b)    | RID SO LHSV  TOP VIEW  YI | F.V. 2 M<br>T.V. 4 M<br>S.V. 4M |



## MAHARASHTRA STATE BOARD OF TECHNICAL EDUCATION (Autonomous) (ISO/IEC - 27001 - 2005 Certified)







# MAHARASHTRA STATE BOARD OF TECHNICAL EDUCATION (Autonomous) (ISO/IEC - 27001 - 2005 Certified)





(Autonomous) (ISO/IEC - 27001 - 2005 Certified)



## MAHARASHTRA STATE BOARD OF TECHNICAL EDUCATION (Autonomous) (ISO/IEC - 27001 - 2005 Certified)

b) DRILLED SQ. HOLE WITH TWO SURFACES PARALLEL TO HP MAY BE CONSIDERED.



INITIAL POSITION 2 M , DEVELOP MENT 6M

c)



INITIAL POSITION 2 M , DEVELOP MENT 6M



(ISO/IEC - 27001 - 2005 Certified)



## MAHARASHTRA STATE BOARD OF TECHNICAL EDUCATION (Autonomous) (ISO/IEC - 27001 - 2005 Certified)