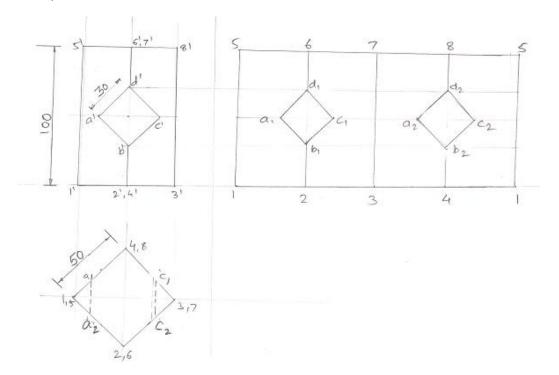

## MAHARASHTRA STATE BOARD OF TECHNICAL EDUCATION (Autonomous) (ISO/IEC - 27001 - 2005 Certified)

b) DRILLED SQ. HOLE WITH TWO SURFACES PARALLEL TO HP MAY BE CONSIDERED.

INITIAL POSITION 2 M , DEVELOP MENT 6M