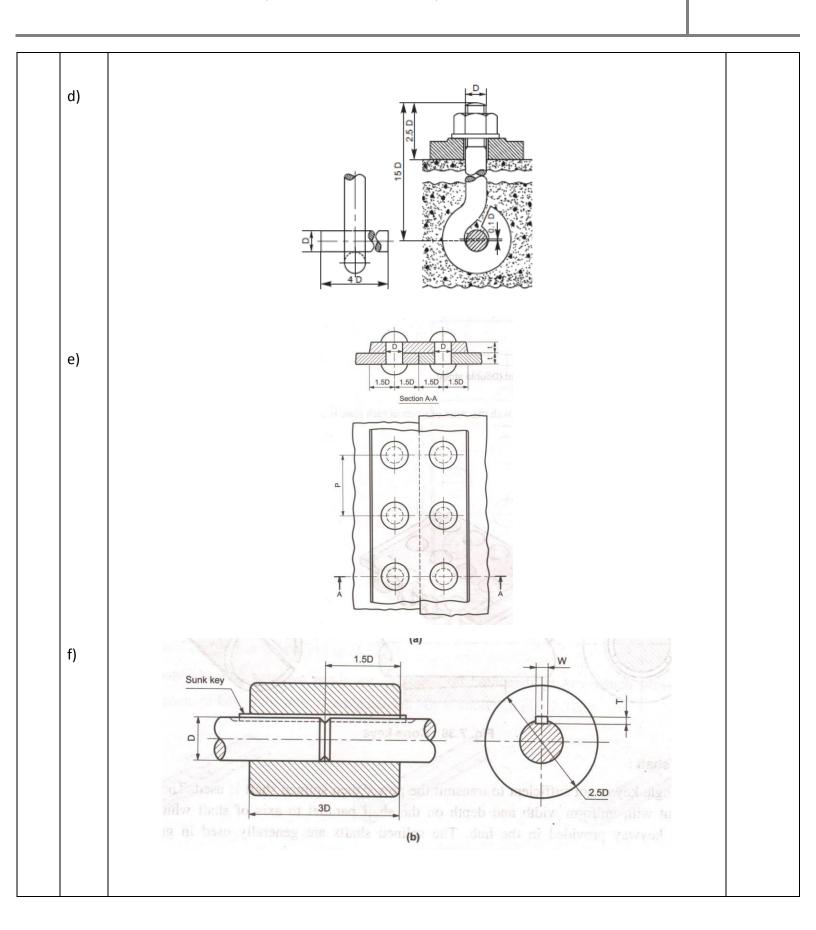

## MAHARASHTRA STATE BOARD OF TECHNICAL EDUCATION (Autonomous) (ISO/IEC - 27001 - 2005 Certified)

b) DRILLED SQ. HOLE WITH TWO SURFACES PARALLEL TO HP MAY BE CONSIDERED.

INITIAL POSITION 2 M , DEVELOP MENT 6M