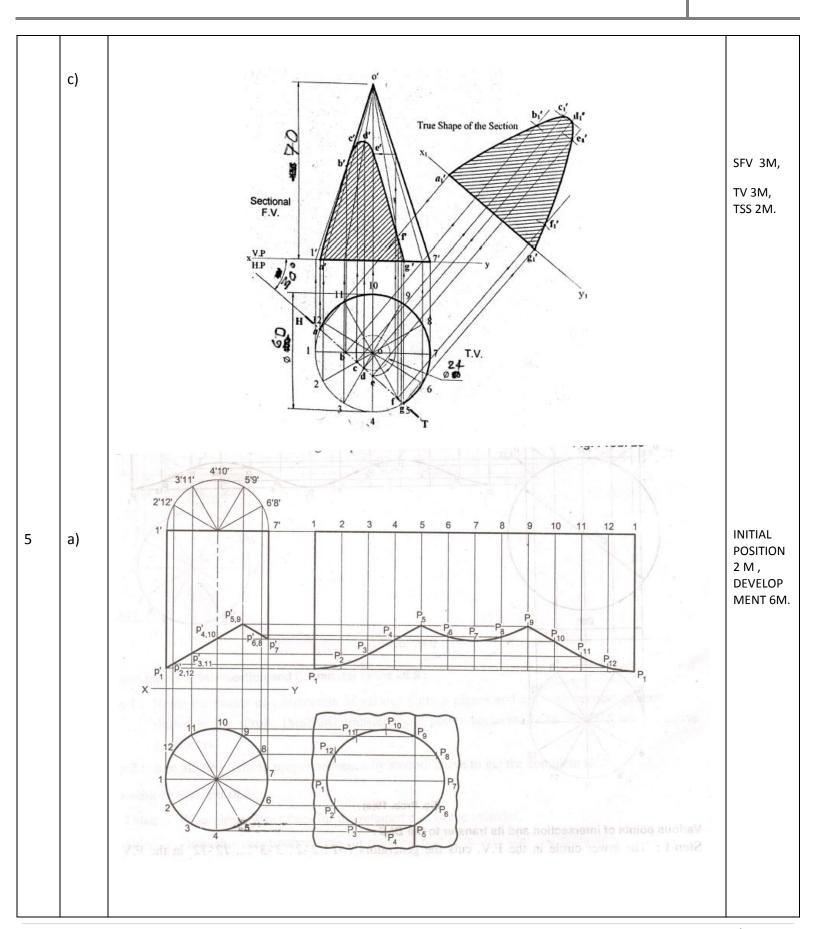

te's understanding.
- 7) For programming language papers, credit may be given to any other program based on equivalent concept.



# MAHARASHTRA STATE BOARD OF TECHNICAL EDUCATION (Autonomous) (ISO/IEC - 27001 - 2005 Certified)

| Q.  | Sub   | Answer                    | Marking                         |
|-----|-------|---------------------------|---------------------------------|
| No. | Q. N. |                           | Scheme                          |
|     | b)    | RID SO LHSV  TOP VIEW  YI | F.V. 2 M<br>T.V. 4 M<br>S.V. 4M |



## MAHARASHTRA STATE BOARD OF TECHNICAL EDUCATION (Autonomous) (ISO/IEC - 27001 - 2005 Certified)







# MAHARASHTRA STATE BOARD OF TECHNICAL EDUCATION (Autonomous) (ISO/IEC - 27001 - 2005 Certified)





(Autonomous) (ISO/IEC - 27001 - 2005 Certified)



## MAHARASHTRA STATE BOARD OF TECHNICAL EDUCATION (Autonomous) (ISO/IEC - 27001 - 2005 Certified)

b) DRILLED SQ. HOLE WITH TWO SURFACES PARALLEL TO HP MAY BE CONSIDERED.



INITIAL POSITION 2 M , DEVELOP MENT 6M

c)



INITIAL POSITION 2 M , DEVELOP MENT 6M



(ISO/IEC - 27001 - 2005 Certified)



## MAHARASHTRA STATE BOARD OF TECHNICAL EDUCATION (Autonomous) (ISO/IEC - 27001 - 2005 Certified)