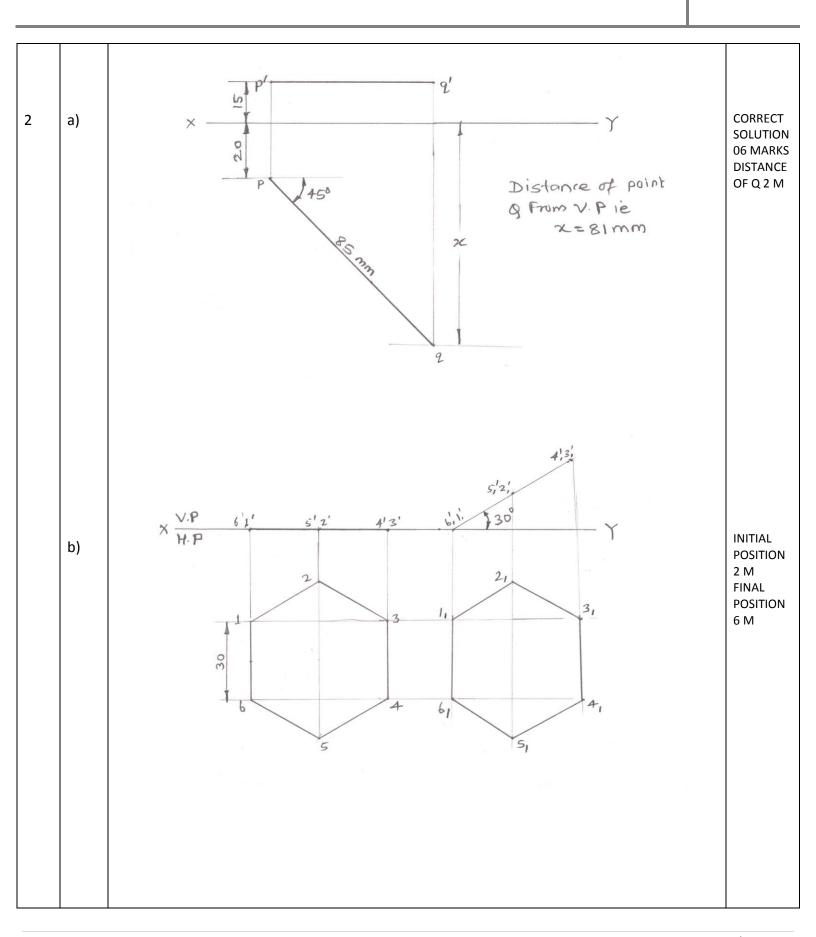

## MAHARASHTRA STATE BOARD OF TECHNICAL EDUCATION (Autonomous) (ISO/IEC - 27001 - 2005 Certified)

b) DRILLED SQ. HOLE WITH TWO SURFACES PARALLEL TO HP MAY BE CONSIDERED.

INITIAL POSITION 2 M , DEVELOP MENT 6M

c)

INITIAL POSITION 2 M , DEVELOP MENT 6M

(ISO/IEC - 27001 - 2005 Certified)