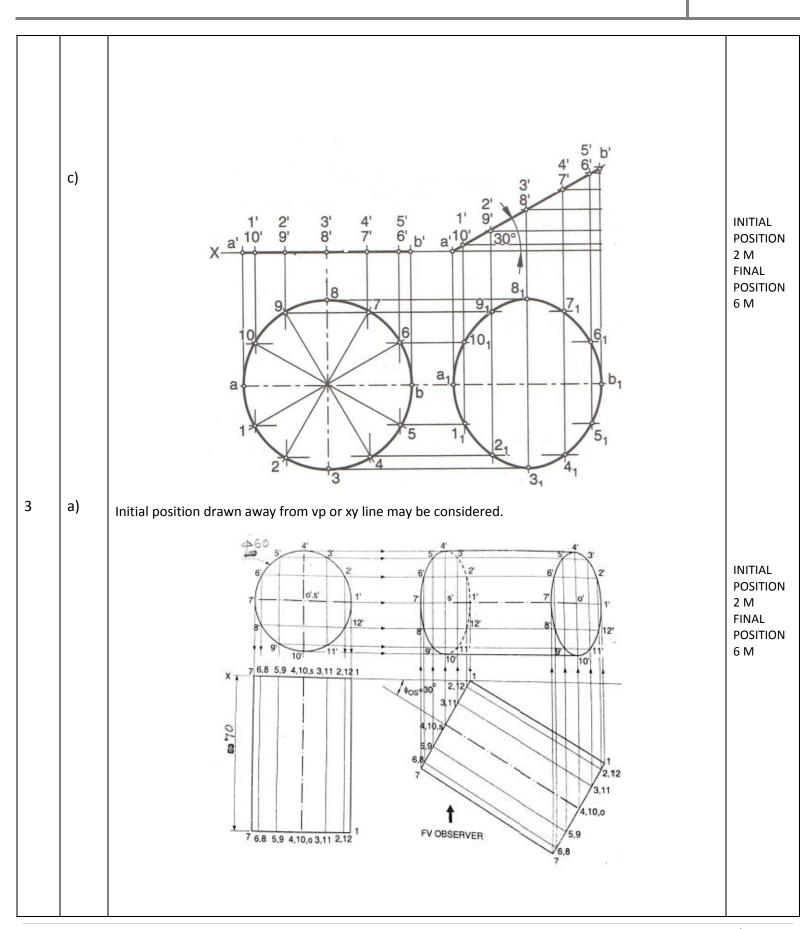

ndidate's answers and model answer.
- 6) In case of some questions credit may be given by judgement on part of examiner of relevant answer based on candidate's understanding.
- 7) For programming language papers, credit may be given to any other program based on equivalent concept.



# MAHARASHTRA STATE BOARD OF TECHNICAL EDUCATION (Autonomous) (ISO/IEC - 27001 - 2005 Certified)

| Q.  | Sub   | Answer                    | Marking                         |
|-----|-------|---------------------------|---------------------------------|
| No. | Q. N. |                           | Scheme                          |
|     | b)    | RID SO LHSV  TOP VIEW  YI | F.V. 2 M<br>T.V. 4 M<br>S.V. 4M |



## MAHARASHTRA STATE BOARD OF TECHNICAL EDUCATION (Autonomous) (ISO/IEC - 27001 - 2005 Certified)







# MAHARASHTRA STATE BOARD OF TECHNICAL EDUCATION (Autonomous) (ISO/IEC - 27001 - 2005 Certified)





(Autonomous) (ISO/IEC - 27001 - 2005 Certified)



## MAHARASHTRA STATE BOARD OF TECHNICAL EDUCATION (Autonomous) (ISO/IEC - 27001 - 2005 Certified)

b) DRILLED SQ. HOLE WITH TWO SURFACES PARALLEL TO HP MAY BE CONSIDERED.



INITIAL POSITION 2 M , DEVELOP MENT 6M

c)



INITIAL POSITION 2 M , DEVELOP MENT 6M



(ISO/IEC - 27001 - 2005 Certified)



## MAHARASHTRA STATE BOARD OF TECHNICAL EDUCATION (Autonomous) (ISO/IEC - 27001 - 2005 Certified)