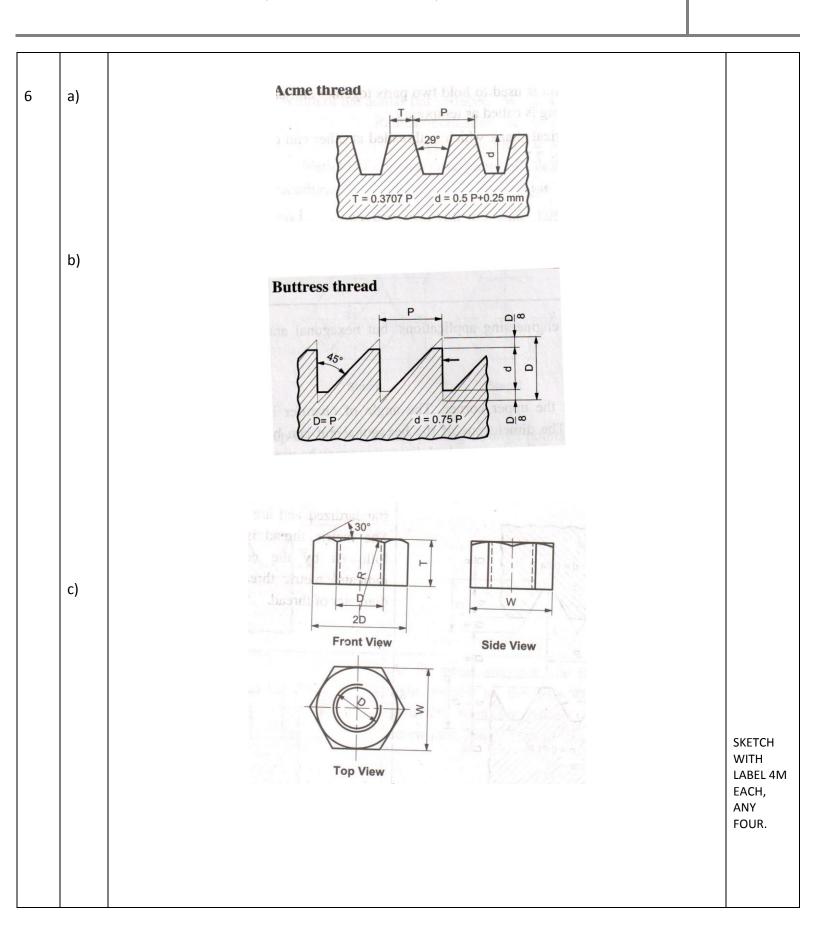

# MAHARASHTRA STATE BOARD OF TECHNICAL EDUCATION (Autonomous) (ISO/IEC - 27001 - 2005 Certified)

| Q.  | Sub   | Answer                    | Marking                         |
|-----|-------|---------------------------|---------------------------------|
| No. | Q. N. |                           | Scheme                          |
|     | b)    | RID SO LHSV  TOP VIEW  YI | F.V. 2 M<br>T.V. 4 M<br>S.V. 4M |